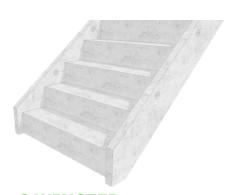

**5 TERRAFORCE 4x4 MULTI STEP BLOCK**Create seating and stairs with the 4x4 multi step blocks

**6 WINSTEP**Concrete stair systems are precast and prestressed elements for fast-track construction of stairs