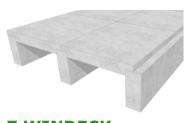

7 WINDECK
This suspended floor is a composite system comprising precast prestressed beams over which purpose made reinforced concrete lipped tiles are installed

8 M6 ROCKFACE
A quality building product used to build boundary walls, residential homes and commercial buildings