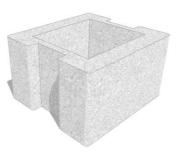

**3 KWIKLIN**Designed to create a bearer beam for heavy duty applications. Laminated bearer beam assembly with a minimum width of 210mm

4 M10 BLOCK
Plantable earth retaining wall systems for medium gravity mass retentions.
Provided for vertical to 30-degree angle applications including planter boxes