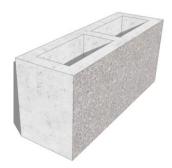

9 PILASTER BLOCK
This block is designed to
form a column that the
M6 block fits into to
create a wall