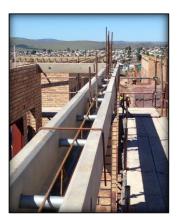

7 WINDECK
This suspended floor is a composite system comprising precast prestressed beams over which purpose made reinforced concrete lipped tiles are installed

8 M6 ROCKFACE
A quality building product used to build boundary walls, residential homes and commercial buildings

Slimlin & Kwiklin

Fast – Track lintel and shutter beam systems to span wide apertures for both medium or heavy loadings. Fast and simple erection.

**Building Products** 

Fast Track modular pilaster blocks and building blocks for boundary wall columns and block walls. With a non-porous rockface finish or option to plaster