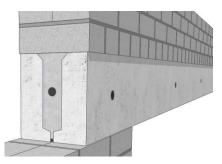

**3 KWIKLIN**Designed to create a bearer beam for heavy duty applications. Laminated bearer beam assembly with a minimum width of 210mm

4 M10 BLOCK
Plantable earth retaining wall systems for medium gravity mass retentions.
Provided for vertical to 30-degree angle applications including planter boxes

Slimlin & Kwiklin

Fast – Track lintel and shutter beam systems to span wide apertures for both medium or heavy loadings. Fast and simple erection.

**Building Products** 

Fast Track modular pilaster blocks and building blocks for boundary wall columns and block walls. With a non-porous rockface finish or option to plaster