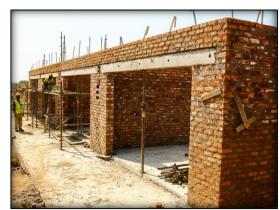

**3 KWIKLIN**Designed to create a bearer beam for heavy duty applications. Laminated bearer beam assembly with a minimum width of 210mm

4 M10 BLOCK
Plantable earth retaining wall systems for medium gravity mass retentions.
Provided for vertical to 30-degree angle applications including planter boxes

Slimlin & Kwiklin

Fast – Track lintel and shutter beam systems to span wide apertures for both medium or heavy loadings. Fast and simple erection.

**Building Products** 

Fast Track modular pilaster blocks and building blocks for boundary wall columns and block walls. With a non-porous rockface finish or option to plaster