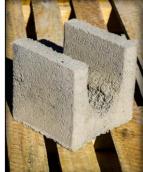

9 PILASTER BLOCK
This block is designed to
form a column that the
M6 block fits into to
create a wall