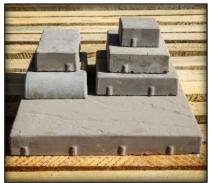

## **PRODUCTS**

1 BOND PAVER
Pavers suitable for indoor / outdoor use, available in bond and interlocking concrete pavers

**2 COBBLE PAVER** Ideal finishes for upmarket driveways, walkways and pathways with a textured finish

**3 KWIKLIN**Designed to create a bearer beam for heavy duty applications. Laminated bearer beam assembly with a minimum width of 210mm

4 M10 BLOCK
Plantable earth retaining wall systems for medium gravity mass retentions.
Provided for vertical to 30-degree angle applications including planter boxes

**5 TERRAFORCE 4x4 MULTI STEP BLOCK**Create seating and stairs with the 4x4 multi step blocks

**6 WINSTEP**Concrete stair systems are precast and prestressed elements for fast-track construction of stairs

7 WINDECK
This suspended floor is a composite system comprising precast prestressed beams over which purpose made reinforced concrete lipped tiles are installed

8 M6 ROCKFACE
A quality building product used to build boundary walls, residential homes and commercial buildings

9 PILASTER BLOCK
This block is designed to
form a column that the
M6 block fits into to
create a wall