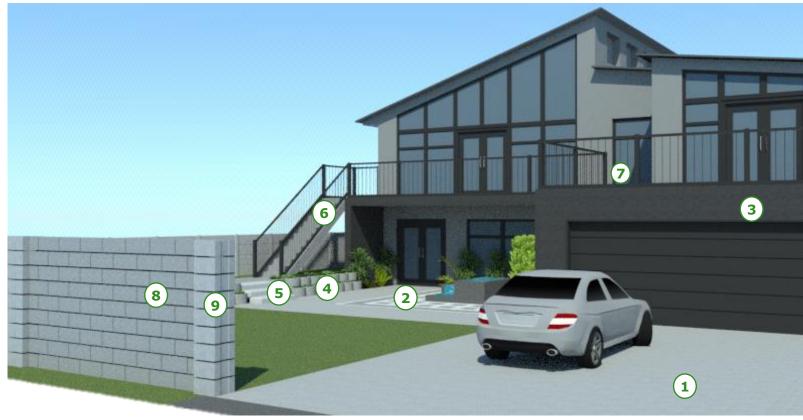

## **PRODUCTS**

1 BOND PAVER
Pavers suitable for indoor / outdoor use, available in bond and interlocking concrete pavers

**2 COBBLE PAVER** Ideal finishes for upmarket driveways, walkways and pathways with a textured finish

**3 KWIKLIN**Designed to create a bearer beam for heavy duty applications. Laminated bearer beam assembly with a minimum width of 210mm

4 M10 BLOCK
Plantable earth retaining wall systems for medium gravity mass retentions.
Provided for vertical to 30-degree angle applications including planter boxes

**5 TERRAFORCE 4x4 MULTI STEP BLOCK**Create seating and stairs with the 4x4 multi step blocks

**6 WINSTEP**Concrete stair systems are precast and prestressed elements for fast-track construction of stairs

7 WINDECK
This suspended floor is a composite system comprising precast prestressed beams over which purpose made reinforced concrete lipped tiles are installed

8 M6 ROCKFACE
A quality building product used to build boundary walls, residential homes and commercial buildings

9 PILASTER BLOCK
This block is designed to
form a column that the
M6 block fits into to
create a wall