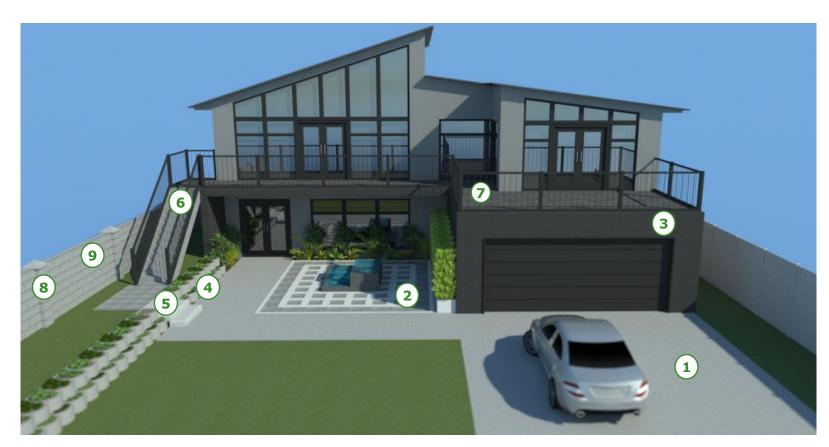

## **PRODUCTS**

1 BOND PAVER
Pavers suitable for indoor / outdoor use, available in bond and interlocking concrete pavers

**2 COBBLE PAVER** Ideal finishes for upmarket driveways, walkways and pathways with a textured finish

**3 KWIKLIN**Designed to create a bearer beam for heavy duty applications. Laminated bearer beam assembly with a minimum width of 210mm

4 M10 BLOCK
Plantable earth retaining wall systems for medium gravity mass retentions.
Provided for vertical to 30-degree angle applications including planter boxes

**5 TERRAFORCE 4x4 MULTI STEP BLOCK**Create seating and stairs with the 4x4 multi step blocks

**6 WINSTEP**Concrete stair systems are precast and prestressed elements for fast-track construction of stairs

7 WINDECK
This suspended floor is a composite system comprising precast prestressed beams over which purpose made reinforced concrete lipped tiles are installed

8 M6 ROCKFACE
A quality building product used to build boundary walls, residential homes and commercial buildings

9 PILASTER BLOCK
This block is designed to
form a column that the
M6 block fits into to
create a wall